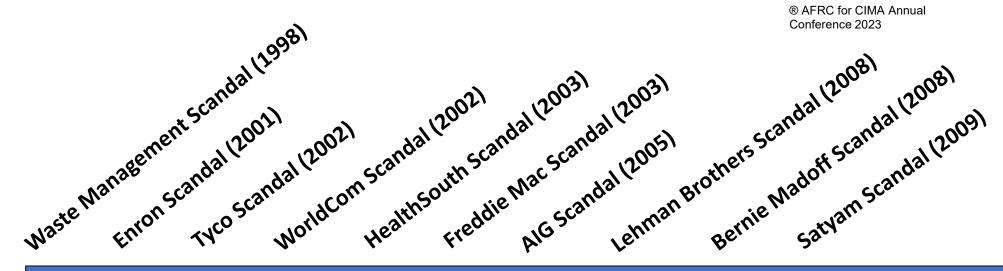

#### Top 10 accounting scandal

Accounting fraud and Stock Price Manipulation CEO & CEO STOLE COSTS FOOT THE COMPONE Cto inflated earnings to profit from Eson Bissest Ponti scheme Hidden loans discuised as sales Hide debt, inflated earnings Falsification of accounts kake earnings