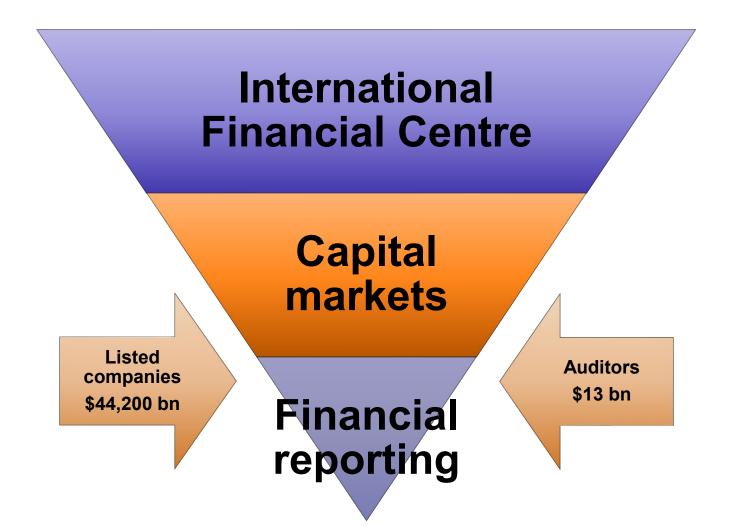

e 2023

15





#### Tone from the top alone no longer work

 Traditional view: Ethical tone at the top is key to establishing an effective internal control environment

#### New empirical view:

- Junior staff will be more influenced by the tone of their supervising senior than the partner when these two individuals provide conflicting tones 近朱者赤, 近墨者黑
- Junior staff made <u>less ethical decisions</u> as they were less likely to view the situation as an ethical dilemma when either the <u>senior</u> or <u>partner</u> exhibited <u>low tone</u>
- Tone at the top alone is not sufficient to produce ethical decision
- Firms must strive to foster a strong ethical tone throughout the entire organization, especially at lower levels



# Roles of Accountants



#### Assure HK as a sustainable IFC





19

## Orchestrate between effective board and efficient management team to ensure good performance











# The Sum and Substance of an accountant



# Life is like a piano, how well is it depends on how you play it!