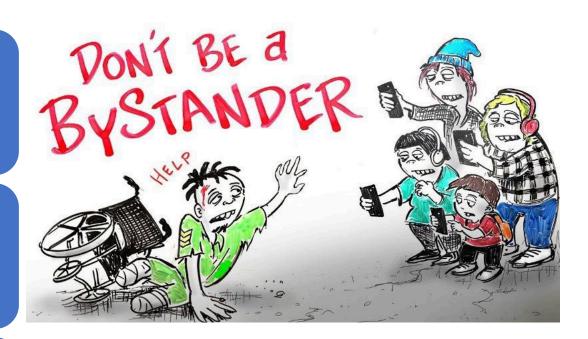

#### Bystander Effect 袖手旁觀

A phenomenon where individuals are less likely to help a victim when others (bystanders) are present.

Diffusion of responsibility (someone else will help)

Social influence (intervention is not necessary)